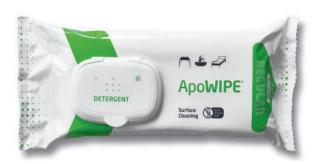

## ApoWIPE Surface Cleaning - highly efficient cleaning with water and soap

PET / PE

| Item nr. | Item name                            | Size of wipe | Wipes per pack | Pack per<br>carton |
|----------|--------------------------------------|--------------|----------------|--------------------|
| 021821   | ApoWIPE Surface Cleaning,<br>Regular | 30 x 22 cm   | 32             | 12                 |
| 021826   | ApoWIPE Surface Cleaning,<br>Large   | 42 x 30 cm   | 24             | 6                  |